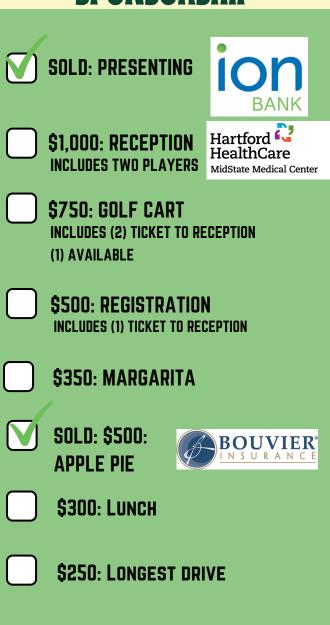

DETAILS                      |
| CONTACT NUMBER  New to the Game Beginner Intermediate Advanced  PLAYER #4 DETAILS  NAME                |
| CONTACT NUMBER  New to the Game Beginner Intermediate Advanced  PLAYER #4 DETAILS                      |
| CONTACT NUMBER  New to the Game Beginner Intermediate Advanced  PLAYER #4 DETAILS  NAME                |
| CONTACT NUMBER  New to the Game Beginner Intermediate Advanced  PLAYER #4 DETAILS  NAME  EMAIL ADDRESS |
| CONTACT NUMBER  New to the Game Beginner Intermediate Advanced  PLAYER #4 DETAILS  NAME                |
| CONTACT NUMBER  New to the Game Beginner Intermediate Advanced  PLAYER #4 DETAILS  NAME  EMAIL ADDRESS |
| CONTACT NUMBER  New to the Game Beginner Intermediate Advanced  PLAYER #4 DETAILS  NAME  EMAIL ADDRESS |

# **SPONSORSHIP**



\$200: WATER

\$100: TEE SIGN

**INCLUDES LOGO ON BOTTLE** 





# MARGARITAS & MULLIGANS Ladies Golf Outing 9 HOLE TOURNAMENT

A Nutmeg State Chamber Alliance Event

### **PRESENTED BY:**



**SEPTEMBER 30, 2024** 



70 LYMAN ROAD
MIDDLEFIELD, CT
VISIT HAMDENREGIONALCHAMBER.COM

# 9 HOLE TOURNAMENT SCHEDULE GARY PLAYER COURSE

#### **GOLF REGISTRATION**

11:00 AM

- REGISTRATION & PLAYER GIFTS
- Use of Driving Range & Putting Green
- CART WITH GPS
- LUNCH AT 11AM

#### TEE TIME

1:00PM

4:00PM

- SHOTGUN START
- SCRAMBLE FORMAT

#### RECEPTION, RAFFLES & AWARDS

- INCLUDES BUFFET DINNER
- ONE DRINK TICKET



# REGISTRATION & FEES

INDIVIDUAL \$140 Early Registration by 7/31 \$125

FOURSOMES \$560

Early Registration by 7/31 \$500

RECEPTION ONLY (4 p.m.) \$60



PRIZES FOR BEST
DECORAT