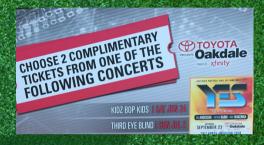

# Oakdale Water

2 Complimentary Premium Concert tickets given to each player to a show at either Toyota Oakdale Theatre in Wallingford or Xfinity Theatre in Hartford. Concerts to choose from will be unveiled at registration!